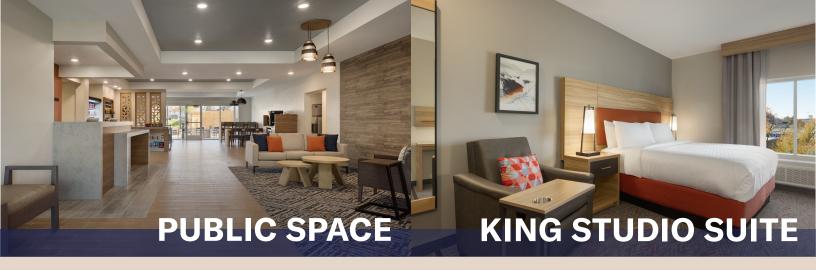

| GUEST SUITES                                |             |  |
|---------------------------------------------|-------------|--|
| King Studio (79)                            | 307 sq. ft. |  |
| Queen/Queen Studio (17)                     | 353 sq. ft. |  |
| One Bedroom Suite (12)                      | 567 sq. ft. |  |
| King Beds, 55" TVs and recliners            |             |  |
| Enhanced storage in kitchen and open closet |             |  |

| PUBLIC SPACE                                    |               |  |
|-------------------------------------------------|---------------|--|
| Lobby                                           | 1,307 sq. ft. |  |
| Fitness Center                                  | 551 sq. ft.   |  |
| Total Public Space                              | 2,098 sq. ft. |  |
| Open Candlewood Cupboard adjacent to front desk |               |  |
| 20+ seats offered in open concept lobby         |               |  |