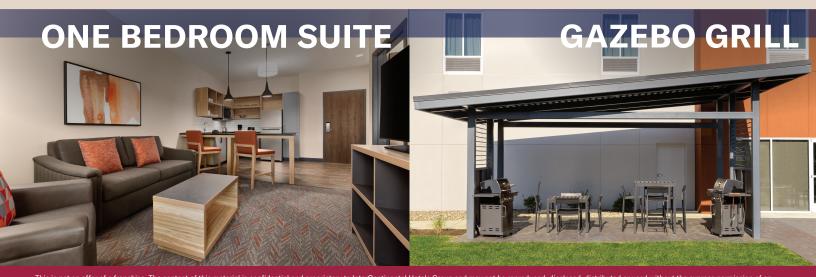

| GUEST SUITES                                |             |  |
|---------------------------------------------|-------------|--|
| King Studio (79)                            | 307 sq. ft. |  |
| Queen/Queen Studio (17)                     | 353 sq. ft. |  |
| One Bedroom Suite (12)                      | 567 sq. ft. |  |
| King Beds, 55" TVs and recliners            |             |  |
| Enhanced storage in kitchen and open closet |             |  |